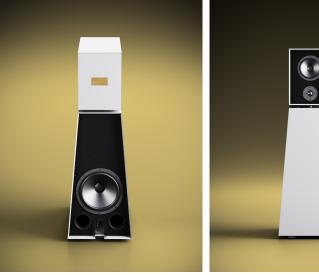

#### SPECIFICATIONS PER UNIT

| DRI | <b>VERS</b> |
|-----|-------------|
|-----|-------------|

- 1 x soft dome tweeter
- 1 x 7" medium
- 1 x 12" woofer

#### FREQUENCY RESPONSE

26.5 Hz (-6 dB) > 25 kHz

#### INPUTS

- 1 x digital S/PDIF input
- 1 x wireless audio input

#### AMPLIFIER (BUILT-IN TELOS)

2 x 175 W for tweeter and medium 1 x 300 W for woofer