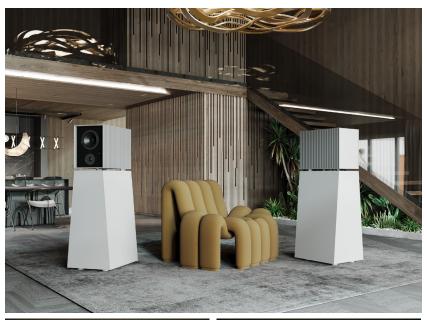

## CRAFTED FOR CONNOISSEURS

As the second smallest sibling in a quartet of revolutionary audio masterpieces, Rhea joins its illustrious kin—the majestic Gaïa, the sublime Theia, and the dynamic Asteria—in setting unparalleled standards in the sphere of high-fidelity audio systems.