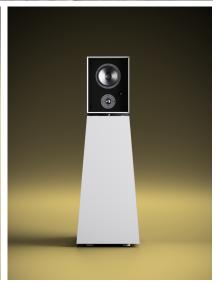

# SPECIFICATIONS PER UNIT

| DRIVERS                  |  |
|--------------------------|--|
| 1 x soft dome tweeter    |  |
| 1 x 7" medium            |  |
| 1 x 12" woofer           |  |
| FREQUENCY RESPONSE       |  |
| 26.5 Hz (-6 dB) > 25 kHz |  |
| INPUTS                   |  |
| 1 x digital S/PDIF input |  |
| 1 x wireless audio input |  |
|                          |  |

## SIZE & WEIGHT

45 W x 135 H x 54 D (cm) 17.7 W x 53.15 H x 21.26 D (inch) 125 Kg

## COLOR

## Default:

Silver gray enclosure and grids