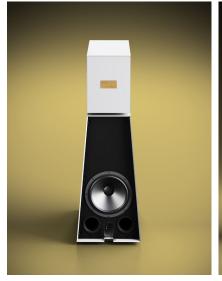

# SPECIFICATIONS PER UNIT

| DRIVERS                  |  |
|--------------------------|--|
| 1 x soft dome tweeter    |  |
| 1 x 7" medium            |  |
| 1 x 12" woofer           |  |
| FREQUENCY RESPONSE       |  |
| 26.5 Hz (-6 dB) > 25 kHz |  |
| INPUTS                   |  |
| 1 x digital S/PDIF input |  |
| 1 x wireless audio input |  |
|                          |  |

## AMPLIFIER (BUILT-IN TELOS)

2 x 175 W for tweeter and medium

 $1\,\mathrm{x}$  300 W for woofer