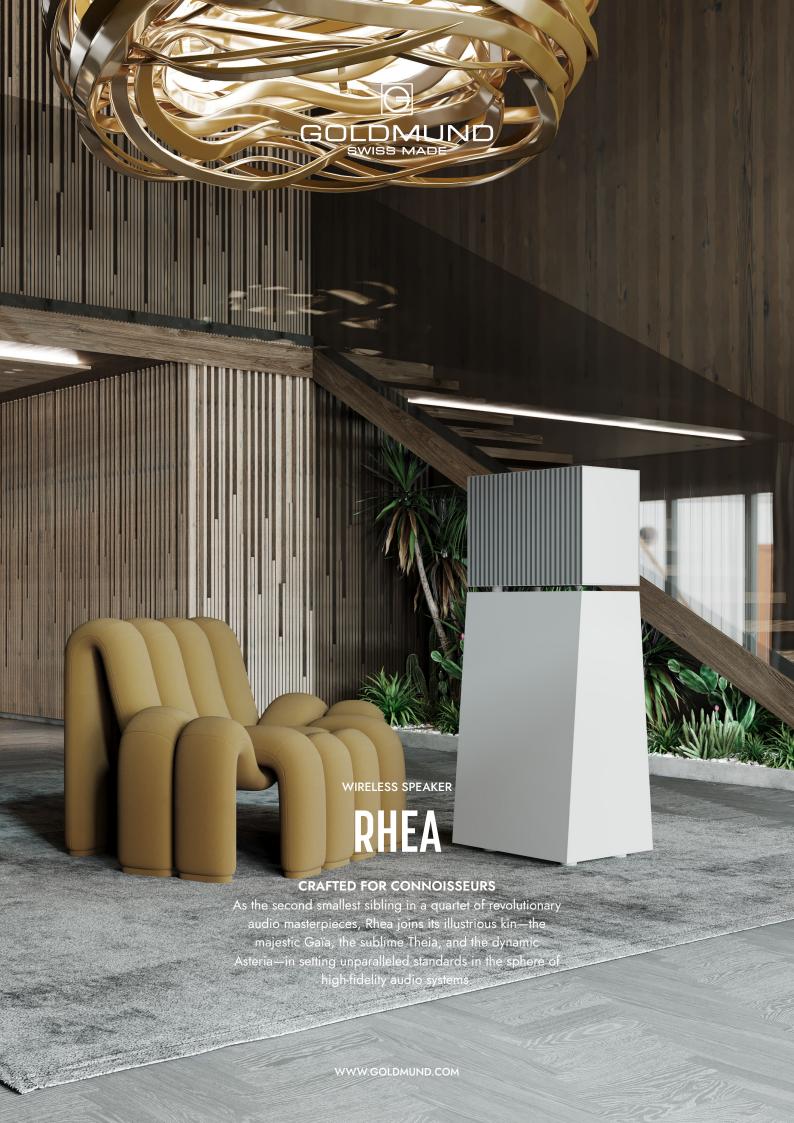

## WIRELESS SPEAKER

# RHEA

## SHIPPING DETAILS

Rhea comes packaged in a custom flightcase designed for storage, ensuring it's well-protected if you need to transport it. Each speaker unit is provided with its own dedicated flightcase.

## COLOR

## Default:

Silver gray enclosure and grids