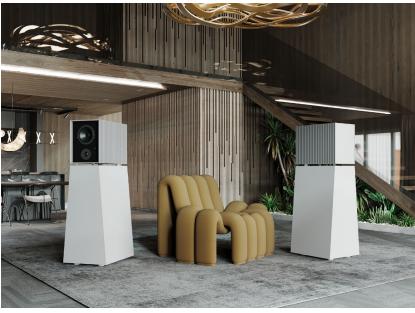

## WIRELESS SPEAKER

# RHEA

## SHIPPING DETAILS

Rhea comes packaged in a custom flightcase designed for storage, ensuring it's well-protected if you need to transport it. Each speaker unit is provided with its own dedicated flightcase.

## SPECIFICATIONS PER UNIT

## FLIGHTCASE DIMENSIONS (GROSS)

61 W x 152 H x 109 D (cm) 24.02 W x 59.84 H x 42.91 D (inch) 329 Kg







# SPECIFICATIONS PER UNIT

| DRIVERS                  |  |
|--------------------------|--|
| 1 x soft dome tweeter    |  |
| 1 x 7" medium            |  |
| 1 x 12" woofer           |  |
| FREQUENCY RESPONSE       |  |
| 26.5 Hz (-6 dB) > 25 kHz |  |
| INPUTS                   |  |
| 1 x digital S/PDIF input |  |
| 1 x wireless audio input |  |
|                          |  |

## AMPLIFIER (BUILT-IN TELOS)

2 x 175 W for tweeter and medium

 $1\,\mathrm{x}$  300 W for woofer

# VOLTAGE

Nominal range: 115 V or 230 V (+/-15 %)
Fuses: 8 A slow-blow type for 115 V & 230 V

# RATED POWER CONSUMPTION

440 W

## SIZE & WEIGHT

45 W x 135 H x 54 D (cm) 17.7 W x 53.15 H x 21.26 D (inch) 125 Kg

## COLOR

## Default:

Silver gray enclosure and grids

# Bespoke:

Black enclosure and grids

Sil