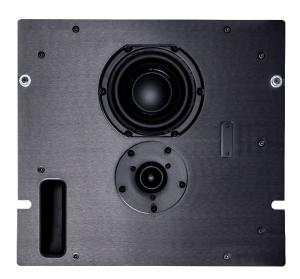

HOME CINEMA SPEAKER

 $\bigcirc$ 

101

# LOGOS ACCESS WALL

### ENHANCING LIVES

This groundbreaking speaker system redefines the essence of cinematic indulgence for enthusiasts craving the pinnacle of home theater performance coupled with unparalleled ease of installation, all within a reasonable financial reach.

WWW.GOLDMUND.COM







#### HOME CINEMA SPEAKER

## LOGOS ACCESS WALL

#### **BEYOND EXPECTATIONS**

Designed to complement any interior décor and to adapt to the unique architectural nuances of any space, the Logos Access multichannel sound system is the quintessential choice for areas up to 30 square meters. Compatible with any processor from the Goldmund collection, it is bound only by your vision and ambition.

#### FREQUENCY RESPONSE

40 Hz (-6 dB) > 25 kHz

#### AMPLIFIER (PER UNIT)

 $2 \ge 175 \ {\rm W}$  built-in Telos amplifier for tweeter & woofer

350 W total Telos amplification

#### DRIVER

1 x soft dome tweeter

1 x 5" woofer

BASS LOAD Vent loading

#### INPUTS

1 x digital S/PDIF

#### OUTPUT

1 x digital S/PDIF

#### VOLTAGE

Nominal range: 115 V or 230 V (+/-15 %)

#### RATED POWER CONSUMP