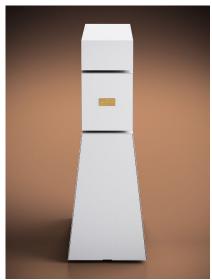

WIRELESS SPEAKER

# TELA

# MYTHOLOGICAL GRANDEUR

Drawing inspiration from Theia, the Greek titaness of sight and heavenly glory, this loudspeaker system is a tribute to the dazzling brilliance of the sky, the sun, and the moon. Theia's name, synonymous with the radiance of the cosmos, infuses this masterpiece with the essence of celestial beauty, offering an auditory experience as clear and splendid as the heavens.



#### WIRELESS SPEAKER

# **THEIA**

# SHIPPING DETAILS

Theia comes packaged in a custom flightcase designed for storage, ensuring it's well-protected if you need to transport it. Each speaker unit is provided with its own dedicated flightcase.

#### SPECIFICATIONS PER UNIT

# FLIGHTCASE DIMENSIONS (NET)

79 W x 176 H x 63 D (cm)

56 Kg







### SPECIFICATIONS PER UNIT

1 x digital S/PDIF input 1 x wireless audio input

| DRIVERS                |  |
|------------------------|--|
| 1 x soft dome tweeter  |  |
| 1 x 4" high medium     |  |
| 1 x 6" low medium      |  |
| 1 x 12" woofer         |  |
|                        |  |
| FREQUENCY RESPONSE     |  |
| 21 Hz (-6 dB) > 25 kHz |  |
|                        |  |
| INPUTS                 |  |

# AMPLIFIER (BUILT-IN TELOS)

3 x 175 W for tweeter and mediums

1 x 350 W for woofer

# VOLTAGE

Nominal range: 115 V or 230 V (+/-15 %)
Fuses: 8 A slow-blow type for 115 V & 230 V

#### RATED POWER CONSUMPTION

490 W

# SIZE & WEIGHT

55 W x 158 H x 67.5 D (cm)

200 Kg

#### COLOR

# Default:

Silver gray enclosure and grids

# Bespoke:

Black enclosure and grids

Silver gray enclos