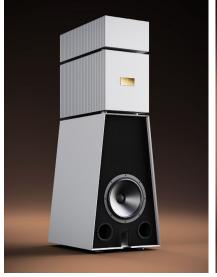

# **THEIA**

#### SPECIFICATIONS PER UNIT

### SPECIFICATIONS PER UNIT

1 x digital S/PDIF input 1 x wireless audio input

| DRIVERS                |  |
|------------------------|--|
| 1 x soft dome tweeter  |  |
| 1 x 4" high medium     |  |
| 1 x 6" low medium      |  |
| 1 x 12" woofer         |  |
|                        |  |
| FREQUENCY RESPONSE     |  |
| 21 Hz (-6 dB) > 25 kHz |  |
|                        |  |
| INPUTS                 |  |

# AMPLIFIER (BUILT-IN TELOS)

3 x 175 W for tweeter and mediums

1 x 350 W for woofer

# SIZE & WEIGHT

55 W x 158 H x 67.5 D (cm)

200 Kg