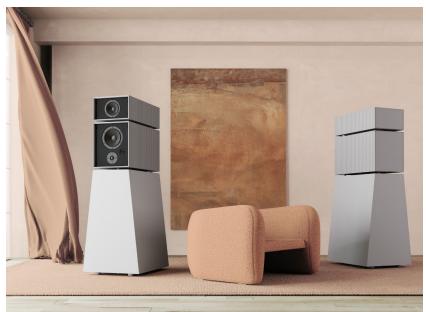

# MYTHOLOGICAL GRANDEUR

Drawing inspiration from Theia, the Greek titaness of sight and heavenly glory, this loudspeaker system is a tribute to the dazzling brilliance of the sky, the sun, and the moon. Theia's name, synonymous with the radiance of the cosmos, infuses this masterpiece with the essence of celestial beauty, offering an auditory experience as clear and splendid as the heavens.