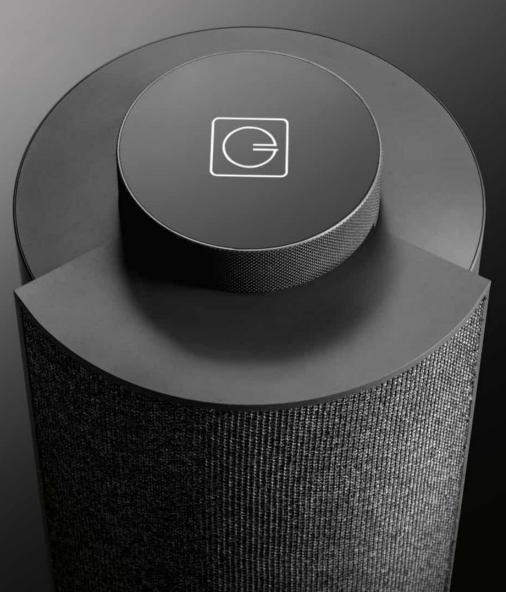

# **BEYOND SOUND**

More than a pair of speakers, Pulp was designed as a modern work of art. A pleasure for the ears as well as the eyes, the pair of cylindrical speakers is a great first in the Goldmund sound universe.

# **SLEEK SOUNDS**

The small, sleek cylinder is distinguished by its pivoting textile part making it a 360° readable object. Technology and design combined, Pulp is a multi-faceted speaker.