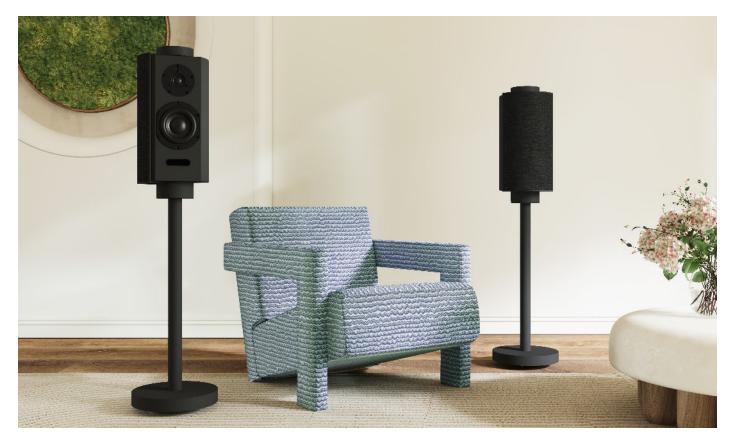

# **BEYOND SOUND**

More than a pair of speakers, Pulp was designed as a modern work of art. A pleasure for the ears as well as the eyes, the pair of cylindrical speakers is a great first in the Goldmund sound universe.

# **SLEEK SOUNDS**

The small, sleek cylinder is distinguished by its pivoting textile part making it a 360° readable object. Technology and design combined, Pulp is a multi-faceted speaker.

#### **SLEEK SOUNDS**

Available in a choice of classic silver grey with black grids or a sophisticated matte black with matching grids, the Pulp speakers are suitable for bookshelf usage without needing a stand, or can be elevated with a custom accessory stand (sold separately) for a floor-standing display.