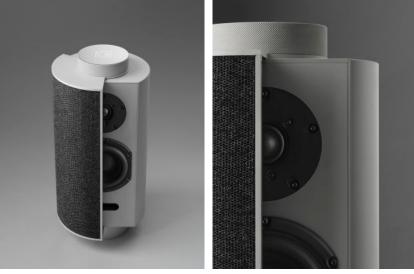

#### DRIVERS

5" woofer

Soft dome tweeter

#### **SLEEK SOUNDS**

Available in a choice of classic silver grey with black grids or a sophisticated matte black with matching grids, the Pulp speakers are suitable for bookshelf usage without needing a stand, or can be elevated with a custom accessory stand (sold separately) for a floor-standing display.