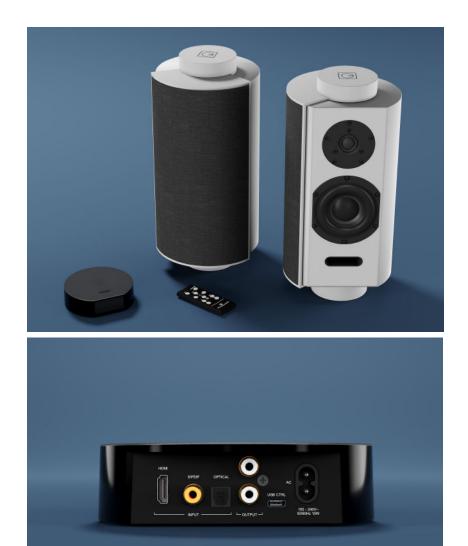

# **EFFORTLESS CONNECTIVITY**

The Goldmund WiSA Hub serves as the central nervous system, linking Pulp stereo speakers to various sources effortlessly, including laptops, smartphones, and TVs. For those preferring a wired setup, the hub supports HDMI and other digital sources, ensuring a stable, high-quality connection.

#### INPUTS

| Bluethooth (aptX HD) |  |
|----------------------|--|
| HDMI (eARC)          |  |
| RCA S/PDIF           |  |
| Toslink optical      |  |
|                      |  |

#### OUTPUTS

2 parallel Digital RCA S/PDIF 2-channel outputs Up to 32 channels of wireless audio, WiSA