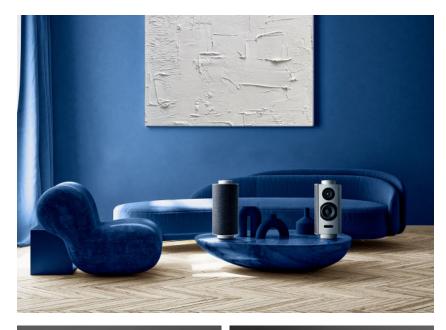

#### **SLEEK SOUNDS**

Available in a choice of classic silver grey with black grids or a sophisticated matte black with matching grids, the Pulp speakers are suitable for bookshelf usage without needing a stand, or can be elevated with a custom accessory stand (sold separately) for a floor-standing display.