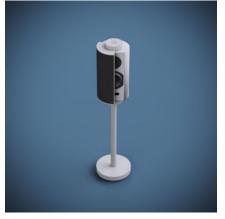

# **EFFORTLESS CONNECTIVITY**

The Goldmund WiSA Hub serves as the central nervous system, linking Pulp stereo speakers to various sources effortlessly, including laptops, smartphones, and TVs. For those preferring a wired setup, the hub supports HDMI and other digital sources, ensuring a stable, high-quality connection.

#### INPUTS

| Bluethooth (aptX HD) |  |
|----------------------|--|
| HDMI (eARC)          |  |
| RCA S/PDIF           |  |
| Toslink optical      |  |
|                      |  |

#### OUTPUTS

2 parallel Digital RCA S/PDIF 2-channel outputs Up to 32 channels of wireless audio, WiSA