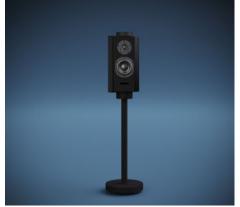

#### DRIVERS

5" woofer

Soft dome tweeter

#### TOTAL SIZE & WEIGHT PER UNIT

23 W x 48 H x 23 D (cm) 14 kg

#### **SLEEK SOUNDS**

Available in a choice of classic silver grey with black grids or a sophisticated matte black with matching grids, the Pulp speakers are suitable for bookshelf usage without needing a stand, or can be elevated with a custom accessory stand (sold separately) for a floor-standing display.