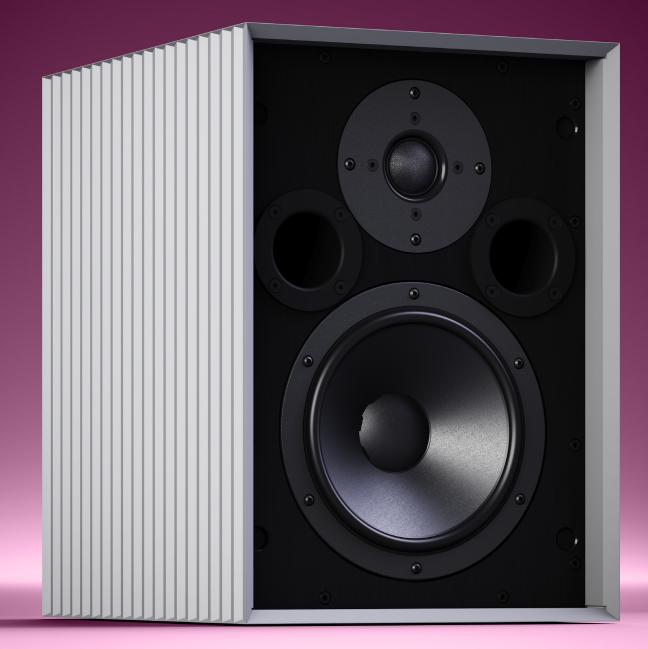

## A MELODY IN YOUR EARS

Wrapped in Goldmund's iconic grey aluminium finish, Melos Passive is equipped with high-end drivers to reproduce sound with extreme precision, offering extended frequency response and exceptional dynamic range, ensuring that every subtle nuance and emotion of the music is faithfully conveyed.

## MELOS Passive

DRIVERS 1 x soft dome tweeter 1 x 7" woofer

### PRECISION SOUND

20 kg per unit

The Melos Passive loudspeaker uses advanced crossover technology to ensure seamless frequency integration and optimum dispersion. This ensures precise control and balancing of frequencies, resulting in a truly immersive and realistic soundstage.