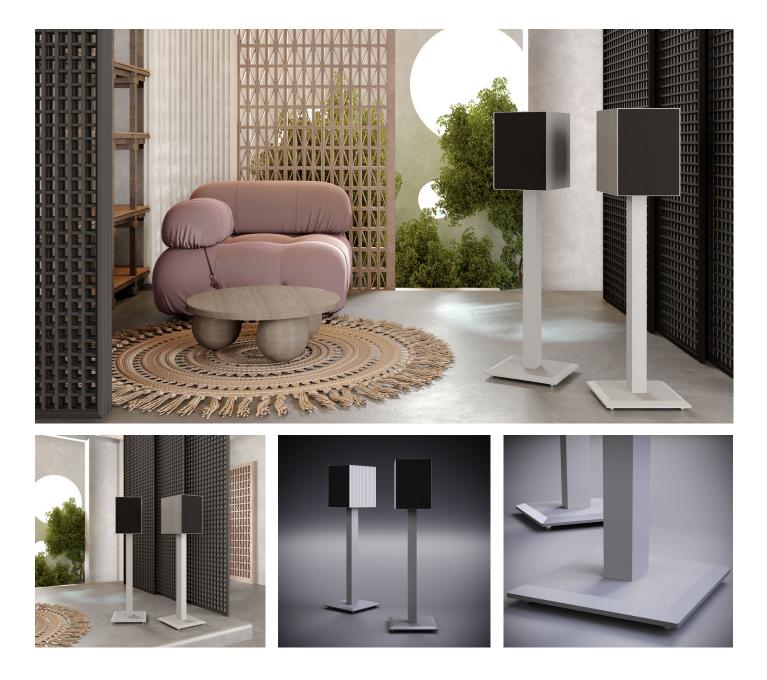

ACCESSORY MELOS STAND

SIZE (PER UNIT, WITHOUT SPEAKER)

35 W x 110 H x 35 D (cm) 13.8 W x 43.3 H x 13.8 D (inch)

#### PRECISION-CRAFTED MECHANICS

Crafted with meticulous attention to detail, the Melos Stand features a rectangular support bar and a sturdy rectangular base, both boasting a harmonious blend of two distinct aluminium finishes – micro-blasted and brushed. This fusion not only adds a touch of sophistication to your space but also plays with light to create a captivating light game, enhancing the visual appeal of your audio setup.

**SIZE (PER UNIT, WITH SPEAKER)** 35 W x 145 H x 35 D (cm) 13.8 W x 57.1 H x 13.8 D (inch)

WEIGHT (PER UNIT)9.5 Kg (without speaker)33.5 Kg (with speaker)

WWW.GOLDMUND.COM