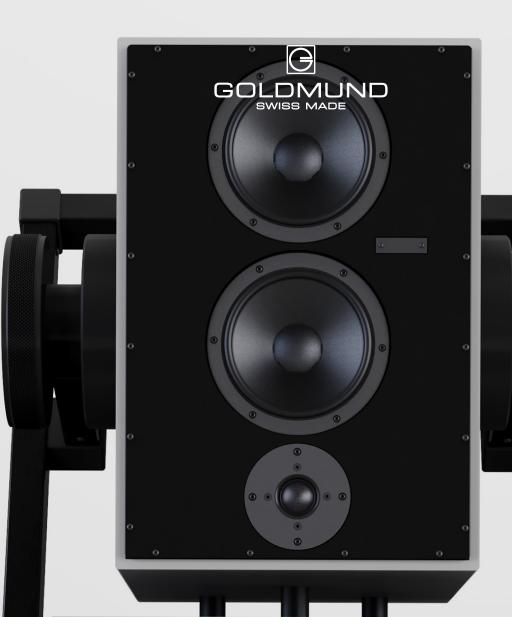

# DRIVERS

1 x soft dome tweeter

2 x 7" medium

1 x 12" woofer

### FREQUENCY RESPONSE

22 Hz > 25 kHz (-6 dB)

#### **BASS LOAD**

Vent loading

## AMPLIFIER (BUILT-IN TELOS)

Built-in 700 W Telos amplifier per unit

 $2 \times 200 \text{ W}$  for tweeter & medium

1 x 300 W for woofer

### COLOR

Black | Silver Grey