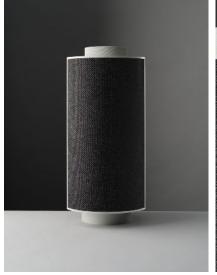

More than a pair of speakers, Pulp was designed as a modern work of art. A pleasure for the ears as well as the eyes, the pair of cylindrical speakers is a great first in the Goldmund sound universe.



#### WIRELESS SPEAKER

# PULP

# PINNACLE OF ART

The Pulp pair of speakers is a concentrate of Goldmund's know-how. Composed of the Telos amplifier, Goldmund adds a brand new digital input and wireless audio streaming (Bluetooth aptX and WiSA) to its new speakers. As accessory, Pulp is equipped with a small HUB for multichannel WiSA connectivity. On a table, shelf or chest of drawers, Pulp will provide you with sensational music listening and home entertainment.







| D | RI | ٧ | Έ | R | 5 |
|---|----|---|---|---|---|
|   |    |   |   |   |   |

5" woofer

Soft dome tweeter

Vent loading

#### FREQUENCY RESPONSE

43 Hz (-6 dB) > 25 kHz

#### **INPUTS**

Digital input & Wireless audio stream

(Bluetooth aptX and WiSA)

# AMPLIFIER (BUILT-IN TELOS)

2 x 175 W Telos Amplifier per unit

## VOLTAGE

Nominal range: 115 V or 230 V (+/-15%)

## TOTAL SIZE & WEIGHT PER UNIT

23 W x 48 H x 23 D (cm)

14 kg

### COLOR

Black | Silver Gray