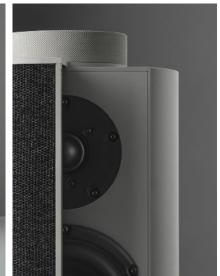

| D | RI | ٧ | Έ | R | 5 |
|---|----|---|---|---|---|
|   |    |   |   |   |   |

5" woofer

Soft dome tweeter

Vent loading