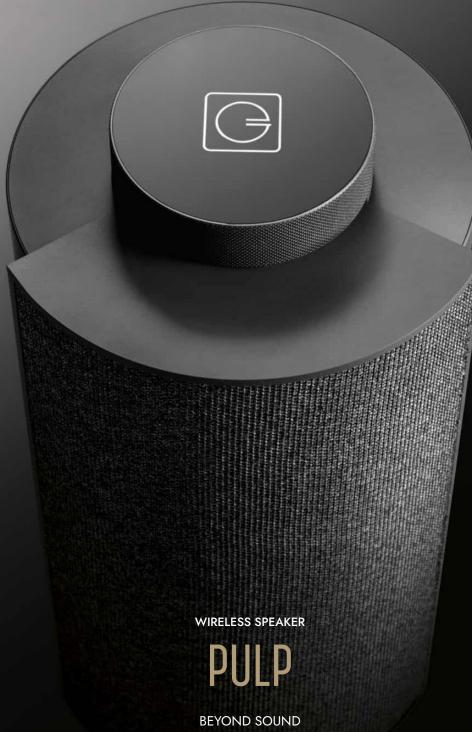

#### WIRELESS SPEAKER

# PULP

More than a pair of speakers, Pulp was designed as a modern work of art. A pleasure for the ears as well as the eyes, the pair of cylindrical speakers is a great first in the Goldmund sound universe.