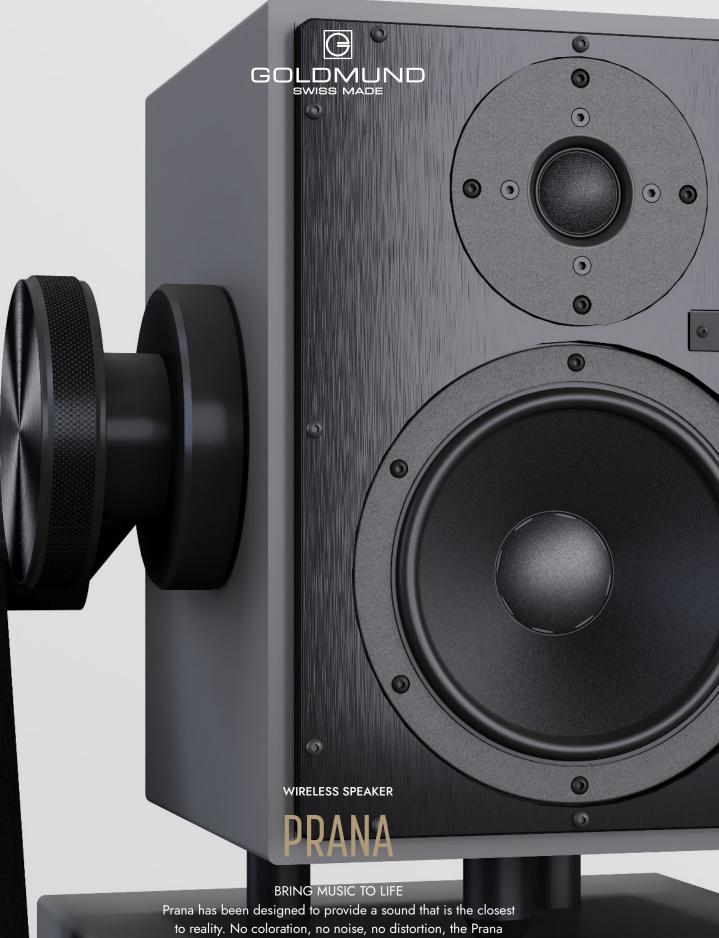

## WIRELESS SPEAKER

# PRANA

# DRIVERS 1 x soft dome tweeter 1 x 7" medium 1 x 9" woofer

## **OUTSTANDING SOUND**

VOLTAGE

Prana has been designed to provide a sound that is the closest to reality. No coloration, no noise, no distortion, the Prana reproduces entirely and exactly what has been recorded

reproduces entirely and exactly what has been recorded.