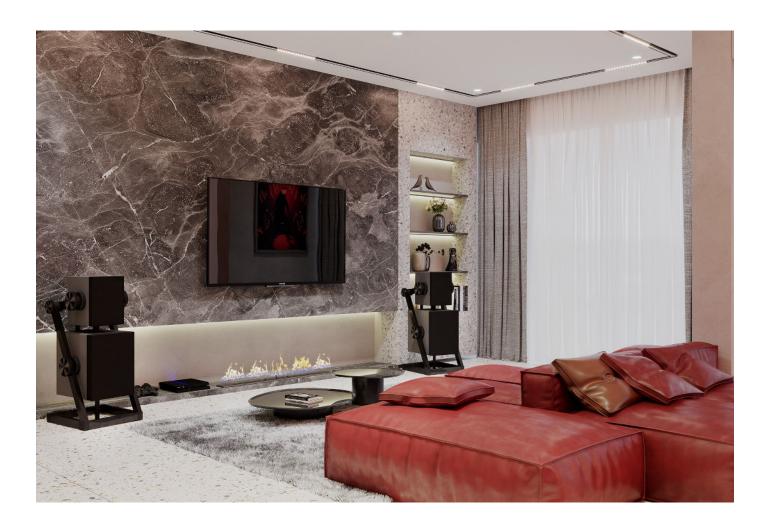

RATED POWER CONSUMPTION

| 390 W per unit                  |  |
|---------------------------------|--|
| TOTAL SIZE & WEIGHT PER UNIT    |  |
| 48 W x 99 H x 47.6 D (cm)       |  |
| 80 kg per side                  |  |
|                                 |  |
| COLOR                           |  |
| Black   Silver Grey   Dark Grey |  |
|                                 |  |